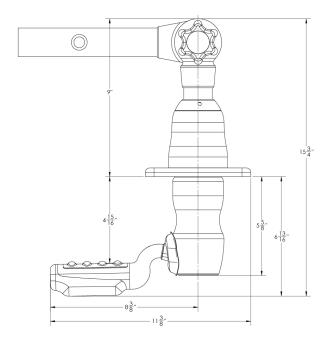

## **GRAND SLAM 2801 OUTRIGGER MOUNT**

Probably the most popular center console outrigger base ever has gotten more attractive and useful! The GS-2801 has an offset handle, which allows for more hand clearance, depending on the design of your T-top. Their reliability, durability and sleek appearance has made them a staple in the offshore fishing community. Ideal for the mid-range-sized boat, from 23' to 35', these bases are made for hardcore offshore fishing.

## FEATURES & BENEFITS

- Tested and proven quality
- Ideal for hardtops up to 2-1/2" thick
- 180° arm swing
- Compatible with 1-1/2" Tele-Outrigger Poles and the 1-1/8" Tele-Outrigger Poles with the addition of the GSC-0025 Base Reducer
- Offset handle for better hand clearance
- Cast stainless-steel and machined aluminum construction
- Strong, locking head allows perfect positioning
- Allows for horizontal rotation from under the T-top
- Sold in pairs