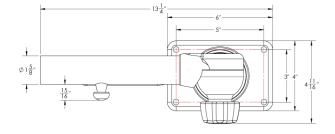

## **GRAND SLAM 2801 OUTRIGGER MOUNT**

Probably the most popular center console outrigger base ever has gotten more attractive and useful! The GS-2801 has an offset handle, which allows for more hand clearance, depending on the design of your T-top. Their reliability, durability and sleek appearance has made them a staple in the offshore fishing community. Ideal for the mid-range-sized boat, from 23' to 35', these bases are made for hardcore offshore fishing.

## FEATURES & BENEFITS

- Tested and proven quality
- Ideal for hardtops up to 2-1/2" thick
- 180° arm swing
- Compatible with 1-1/2" Tele-Outrigger Poles and the 1-1/8" Tele-Outrigger Poles with the addition of the GSC-0025 Base Reducer
- Offset handle for better hand clearance
- Cast stainless-steel and machined aluminum construction
- Strong, locking head allows perfect positioning
- Allows for horizontal rotation from under the T-top
- Sold in pairs